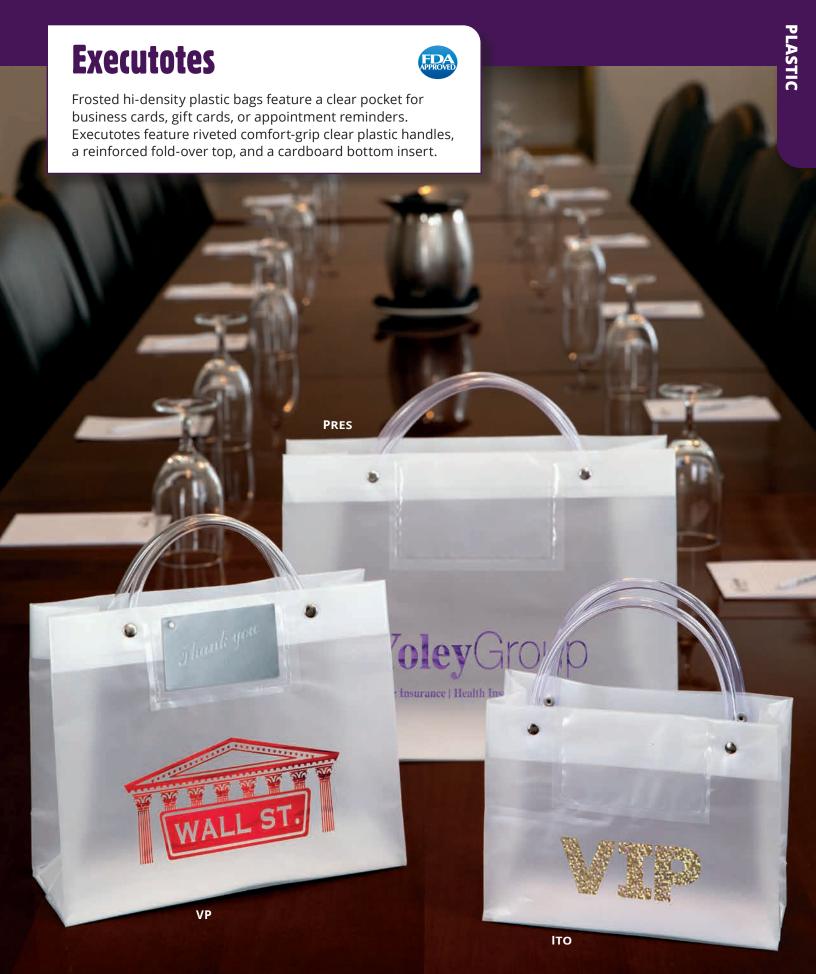

## **Executotes**

## **ITO™**

**Size:** 8W x 3 x 6H

Card Pocket Size: 3¾W x 2¼H. 3.0 mil.

| Imprint | ltem #   | 150  | 250  | 500  | 1000 | 3000          |
|---------|----------|------|------|------|------|---------------|
| FOIL    | 36EXIT86 | 3.14 | 2.68 | 2.52 | 2.46 | <i>2.38</i> A |

## **VP**TM

**Size:** 10W x 4 x 8H

Card Pocket Size: 3¾W x 2¼H. 3.5 mil.

| Imprint | ltem #    | 150  | 250  | 500  | 1000 | 3000          |
|---------|-----------|------|------|------|------|---------------|
| FOIL    | 36EXVP108 | 3.28 | 2.82 | 2.66 | 2.60 | <i>2.52</i> A |

## PRES™

**Size:** 13W x 5 x 10H

Card Pocket Size: 5¼W x 3¼H. 4.5 mil.

| Imprint | ltem #     | 150  | 250  | 500  | 1000 | 3000   |
|---------|------------|------|------|------|------|--------|
| FOIL    | 36EXPR1310 | 3.50 | 3.04 | 2.88 | 2.82 | 2.74 A |