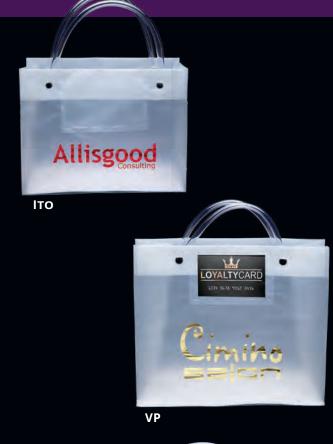

## **ITO™**

**Size:** 8W x 3 x 6H

Card Pocket Size: 3¾W x 2¼H. 3.0 mil.

| Imprint | ltem #   | 150  | 250  | 500  | 1000 | 3000          |
|---------|----------|------|------|------|------|---------------|
| FOIL    | 36EXIT86 | 3.14 | 2.68 | 2.52 | 2.46 | <i>2.38</i> A |

## **VP**TM

**Size:** 10W x 4 x 8H

Card Pocket Size: 3¾W x 2¼H. 3.5 mil.

| Imprint | ltem #    | 150  | 250  | 500  | 1000 | 3000          |
|---------|-----------|------|------|------|------|---------------|
| FOIL    | 36EXVP108 | 3.28 | 2.82 | 2.66 | 2.60 | <i>2.52</i> A |